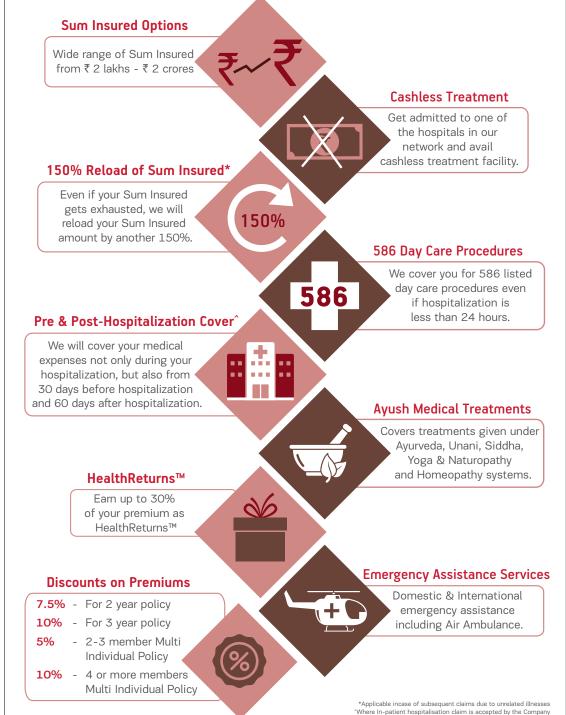

## Activ Assure – Diamond Plan

- Comprehensive range of sum insured from ₹2 lakhs to ₹2 crores
- Reload 150% of sum insured
- 586 day care procedures covered
- 'No claim bonus' of 10% for every claim-free year
- Earn up to 30% of your premium as HealthReturns™

## Key Benefits of the Plan

|                 | Policy Term                                                                               | 1, 2 or 3 years                                                                                                                                                                                                                                                                                                     |  |
|-----------------|-------------------------------------------------------------------------------------------|---------------------------------------------------------------------------------------------------------------------------------------------------------------------------------------------------------------------------------------------------------------------------------------------------------------------|--|
|                 | Sum Insured (SI)                                                                          | ₹2 lakhs, ₹3 lakhs, ₹4 lakhs, ₹5 lakhs, ₹7 lakhs, ₹10 lakhs,<br>₹15 lakhs, ₹20 lakhs, ₹25 lakhs, ₹30 lakhs, ₹40 lakhs, ₹50 lakhs,<br>₹75 lakhs, ₹100 lakhs, ₹150 lakhs, ₹200 lakhs                                                                                                                                  |  |
| Basic<br>Covers | In-patient Hospitalization                                                                | Covered                                                                                                                                                                                                                                                                                                             |  |
| Lovers          | Room Type                                                                                 | <ul> <li>1% of SI per day<sup>#</sup> - for SI ₹2 lakhs, ₹3 lakhs and ₹4 lakhs</li> <li>Single Private A/C Room - for SI ₹5 lakhs, ₹7 lakhs, ₹10 lakh</li> <li>Single Private A/C Room - for SI ₹15 lakhs and above<br/>(Upgradable to next level, only if Single Private A/C Room is not<br/>available)</li> </ul> |  |
|                 | ICU Charges                                                                               | Comparison of SI per day - for SI ₹2 lakhs, ₹3 lakhs and ₹4 lakhs     Up to SI - for SI ₹5 lakhs and above                                                                                                                                                                                                          |  |
|                 | Pre-hospitalization Medical<br>Expenses                                                   | 30 days                                                                                                                                                                                                                                                                                                             |  |
|                 | Post-hospitalization Medical<br>Expenses                                                  | 60 days                                                                                                                                                                                                                                                                                                             |  |
|                 | Day Care Treatment                                                                        | 586 listed procedures covered up to SI                                                                                                                                                                                                                                                                              |  |
|                 | Domiciliary Hospitalization<br>(Home Care)                                                | Up to 10% of SI                                                                                                                                                                                                                                                                                                     |  |
|                 | Road Ambulance Cover<br>per event                                                         | <ul> <li>₹1,500 - for SI ₹2 lakhs, ₹3 lakhs, ₹4 lakhs</li> <li>₹2,000 - for SI ₹5 lakhs - ₹10 lakhs</li> <li>₹2,500 - for SI ₹15 lakhs - ₹40 lakhs</li> <li>₹3,000 - for SI ₹50 lakhs - ₹75 lakhs</li> <li>₹5,000 - for SI ₹1 Crore - ₹2 Crores</li> </ul>                                                          |  |
|                 | Organ Donor Expenses                                                                      | Covered up to SI                                                                                                                                                                                                                                                                                                    |  |
|                 | Reload of Sum Insured                                                                     | Upto 150% of SI, Max up to ₹50 Lacs                                                                                                                                                                                                                                                                                 |  |
|                 | Ayush<br>(In-patient hospitalization)                                                     | <ul> <li>₹15,000 - for SI ₹2 lakhs, ₹3 lakhs, ₹4 lakhs</li> <li>₹20,000 - for SI ₹5 lakhs - ₹10 lakhs</li> <li>₹30,000 - for SI ₹15 lakhs - ₹40 lakhs</li> <li>₹40,000 - for SI ₹50 lakhs - ₹75 lakhs</li> <li>₹50,000 - for SI ₹1 Crore - ₹2 Crores</li> </ul>                                                     |  |
|                 | Vaccination Cover                                                                         | Up to ₹10,000 (Applicable for SI of ₹1 crore and above)                                                                                                                                                                                                                                                             |  |
| Additional      | No Claim Bonus                                                                            | 10% of SI per annum, max up to 50% of SI                                                                                                                                                                                                                                                                            |  |
| Benefits        | Health Check-up Program                                                                   | Annual                                                                                                                                                                                                                                                                                                              |  |
|                 | Second E-Opinion on<br>Critical Illnesses                                                 | Available for 15 listed Critical Illnesses                                                                                                                                                                                                                                                                          |  |
|                 | Domestic & International<br>Emergency Assistance<br>Services<br>(including Air Ambulance) | Available                                                                                                                                                                                                                                                                                                           |  |

## Activ Assure: Diamond Plan - Product Features

| Value<br>Added<br>Services | HealthReturns™                      | <ul> <li>Earn up to 30% of your premium as HealthReturns<sup>™</sup>.</li> <li>This is earned through a combination of Healthy Heart Score<sup>™</sup> and Active Dayz<sup>™</sup></li> </ul>                                                                                                 |  |
|----------------------------|-------------------------------------|-----------------------------------------------------------------------------------------------------------------------------------------------------------------------------------------------------------------------------------------------------------------------------------------------|--|
|                            | Health Coach                        | <ul> <li>Two coaching sessions available every policy year for customers above 18 yrs with Asthma, Hypertension, Hyperlipidemia or Diabetes</li> <li>Our Health coach shall be coaching the insured person on better lifestyle management to take care of such chronic conditions.</li> </ul> |  |
| Optional<br>Covers^        | Unlimited Reload of SI<br>Super NCB | 100% of SI (Unlimited times)<br>Additional 50% of SI per annum, max upto 100% of SI                                                                                                                                                                                                           |  |
|                            | Any Room Upgrade                    | Available with SI ₹5 lakhs and above                                                                                                                                                                                                                                                          |  |