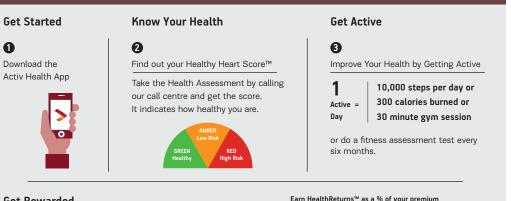

## How to earn HealthReturns<sup>™</sup>

#### Get Rewarded

0

- Earn up to 30% of your premium as HealthReturns™ by just completing 13 Active Dayz<sup>™</sup> every month
- Earn up to 6% of your premium as HealthReturns™ by just completing 4 Active Dayz<sup>™</sup> every month

| Earli Heattinketuriis as a 70 or your premium |                      |       |     |  |  |  |
|-----------------------------------------------|----------------------|-------|-----|--|--|--|
| Active                                        | Healthy Heart Score™ |       |     |  |  |  |
| Dayz™                                         | Green                | Amber | Red |  |  |  |
| 13+                                           | 30%                  | 12%   | 6%  |  |  |  |
| 10-12                                         | 18%                  | 7%    | 4%  |  |  |  |
| 7 - 9                                         | 12%                  | 5%    | 2%  |  |  |  |
| 4 - 6                                         | 6%                   | 2%    | 1%  |  |  |  |
| 0 - 3                                         | 0%                   | 0%    | 0%  |  |  |  |